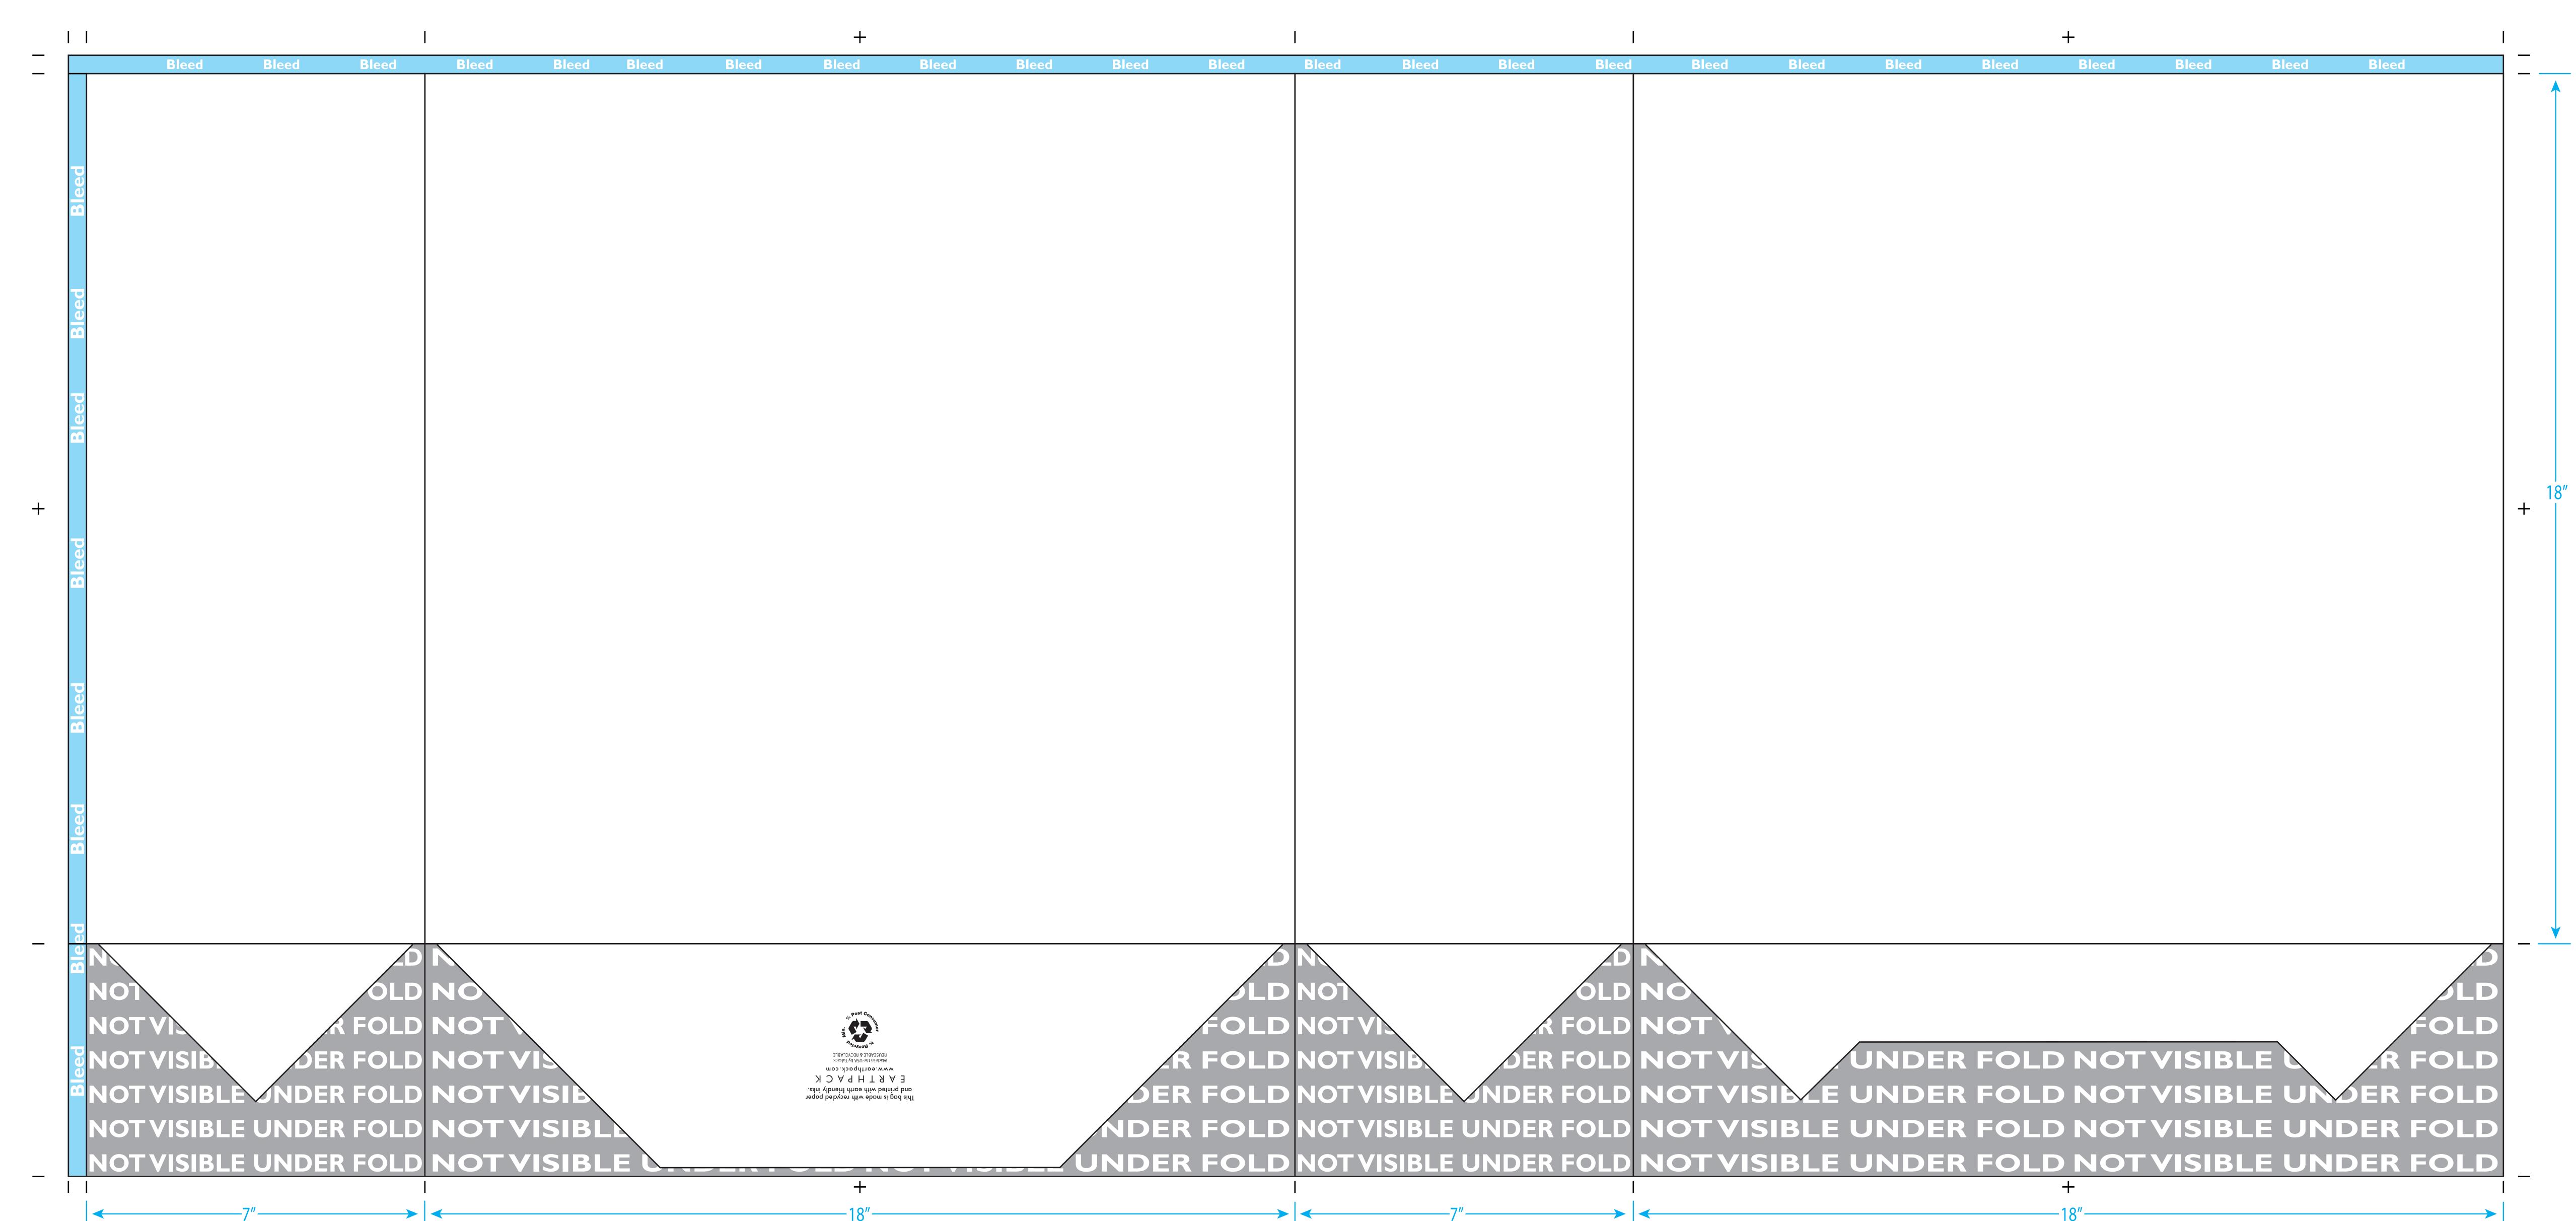

| E A R T H P A C K                                                    | Paper Shopping Bag - Customer Name<br>Bag Size: 18" x 7" x 18"      |
|----------------------------------------------------------------------|---------------------------------------------------------------------|
| 1692 DEERE AVE.   IRVINE, CA 92606   P: 949.975.7800 P: 800.676.2247 | Bag Color: XXX (Do not print) Handle Color: XXX Ink Color: PMS# XXX |
| Printed:X Colors/X Sides                                             | Ink Color: PMS# XXX Ink Color: PMS# XXX                             |

Please review EARTHPACK Art Guidelines before beginning.
Please work in number specified, custom PMS colors.
A confirmed EARTHPACK proof will be provided after art template submission.